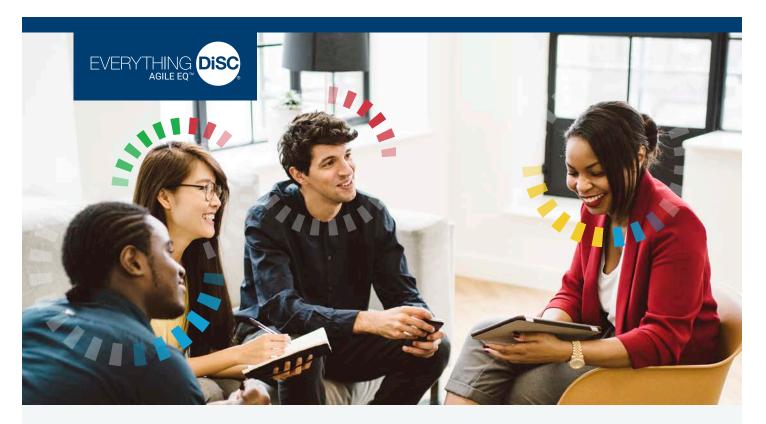

# Develop the emotional intelligence necessary to support a thriving agile culture.

### Everything DiSC<sup>®</sup> Agile EQ<sup>™</sup> is a classroom training and personalized learning experience that teaches participants to read the emotional and interpersonal needs

### of a situation and respond accordingly.

By combining the personalized insights of DiSC<sup>®</sup> with active emotional intelligence development, participants discover an agile approach to workplace interactions and learn to navigate outside their comfort zone, empowering them to meet the demands of any situation. In this half-day training, participants will discover their EQ strengths, recognize their EQ potential, and commit to customized strategies for building agility. The result is an emotionally intelligent workforce that can support your thriving agile culture.