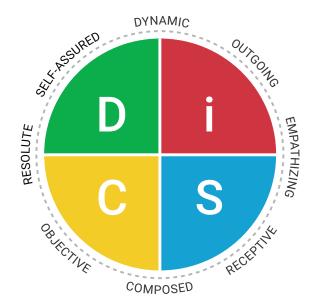

## The Everything DiSC Agile EQ Profile focuses on:

- Discovering your DiSC Style
- Understanding your EQ strengths
- Recognizing your EQ potential
- · Committing to customized strategies for building agility

## The Profile

The Everything DiSC Agile EQ Profile provides participants with valuable insights that help them explore the concept of emotional intelligence and take an agile approach to workplace interactions. In this personalized, 26-page profile, participants will discover their DiSC style, learn about the instinctive mindsets that shape their responses and interactions, recognize opportunities to stretch beyond what comes naturally to them, and gain actionable strategies to become more agile in their approach to social and emotional situations. The profile may be used on its own or with the companion facilitation; sold separately.