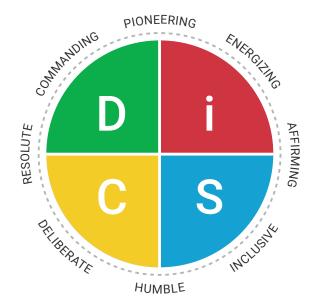

## The Profile

The Everything DiSC Work of Leaders Profile provides detailed feedback based on the Vision, Alignment, and Execution framework and the three drivers associated with each step. In this 23-page profile, participants will:

- Craft a Vision through exploration, boldness, and testing assumptions
- Build Alignment through clarity, dialog, and inspiration
- Champion Execution through momentum, structure, and feedback

The profile may be used on its own or with the companion facilitation; sold separately.